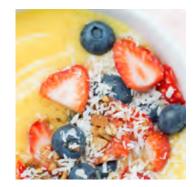

# **Smoothie bowls**

# Smoothie Bowls

Since 2007, Fresh Fruit Express has been making smoothies, so transitioning to smoothie bowls was a natural step for us. The main difference is that smoothie bowls are thicker than regular smoothies. Additionally, you can decorate smoothie bowls with various toppings such as fruit pieces, seeds, granola, nuts, or shredded coconut. This combination makes every smoothie bowl look amazing!

# Why Smoothie Bowls?

In recent years, smoothie bowls have become a major trend. They are quick to prepare and perfect for breakfast, lunch, or a snack. Their thick consistency, combined with various toppings, provides a satisfying and filling meal. You can customize your smoothie bowl with your favorite toppings, making each bowl unique!