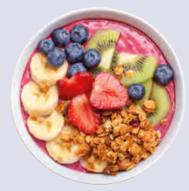

# **Smoothie bowls**

# Smoothie Bowls

Since 2007, Fresh Fruit Express has been making smoothies, so transitioning to smoothie bowls was a natural step for us. The main difference is that smoothie bowls are thicker than regular smoothies. Additionally, you can decorate smoothie bowls with various toppings such as fruit pieces, seeds, granola, nuts, or shredded coconut. This combination makes every smoothie bowl look amazing!

# Why Smoothie Bowls?

In recent years, smoothie bowls have become a major trend. They are quick to prepare and perfect for breakfast, lunch, or a snack. Their thick consistency, combined with various toppings, provides a satisfying and filling meal. You can customize your smoothie bowl with your favorite toppings, making each bowl unique!

# Pricing

For an acai smoothie bowl without extra banana, the cost is around €2.30, excluding toppings. We highly recommend adding crunchy nut granola as a topping.

FRESH FRUIT<sup>®</sup> EXPRESS