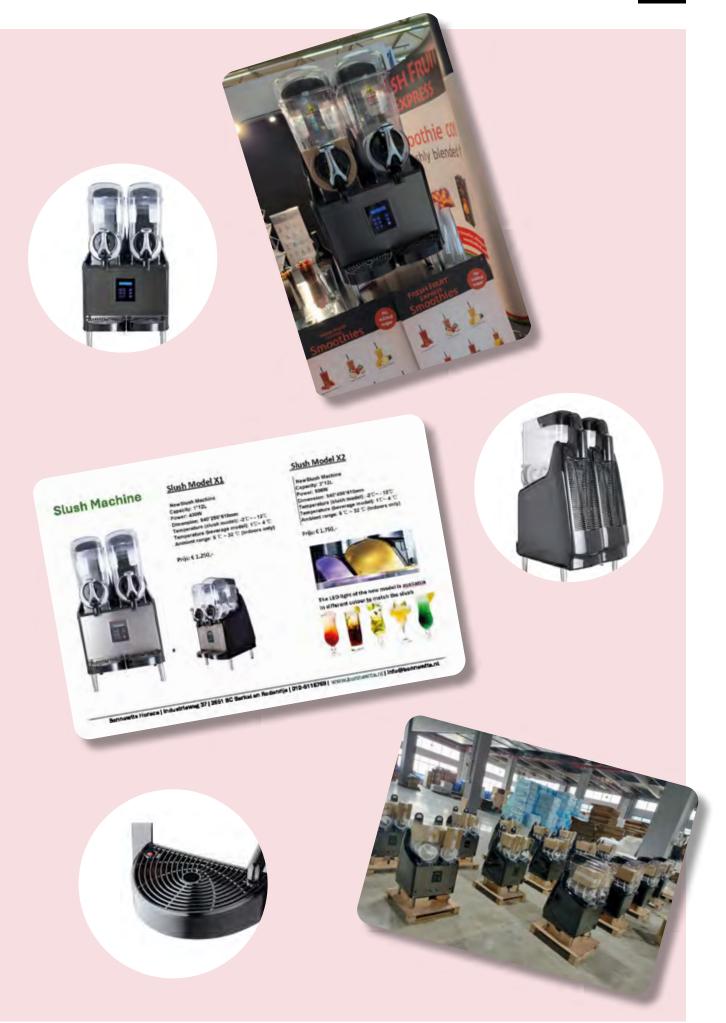

# Slush

# Viareggio Cool Cappuccino

Our slush machines are perfect for making Viareggio Cool Cappuccino. Using 2 liters of longlife skimmed milk, 2 liters of water, and 2 bags of 500 g Viareggio Cool Cappuccino instant mix, you can easily prepare Viareggio Cool Cappuccino in a slush.

# **Slush Machines**

Our slush machines, together with our 4L blender, are perfect for making smoothies, cool cappuccinos, and pina coladas. For more information, visit our website and webshop.

#### FRESH FRUIT EXPRESS SLUSH BLACK

#### 2 X 12 LITERS

Dimensions Material Model Type Power Article Number

### 49.6 x 61 x 94 cm Stainless Steel Fresh Fruit Express Electric 886 Watts SlushFFE2x12

Prices: See website

Prices: See website

### **COFRIMELL SLUSH BLACK 1 X 10 LITER**

Dimensions21 x 53 x 84 cmMaterialStainless SteelModelOasis StandardTypeElectricPower530 WattsArticle NumberSlushC1x10

#### **COFRIMELL SLUSH BLACK 2 X 10 LITER**

Prices: See website

Dimensions40 x 53MaterialStainlesModelOasis StainlesTypeElectricPower830 WatainlesArticle NumberSlushC2

40 x 53 x 84 cm Stainless Steel Oasis Standard Electric 830 Watts SlushC2x10

#### **COFRIMELL SLUSH BLACK 3 X 10 LITER**

Prices: See website

Dimensions Material Model Type Power Article Number 60 x 53 x 84 cm Stainless Steel Oasis Standard Electric 1100 Watts SlushC3x10