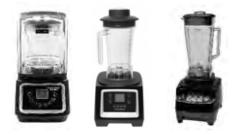

# Blenders

# Fresh Fruit Express-blenders

User-friendly, simple, and delivering perfect results. The blenders from Fresh Fruit Express are highly suitable for preparing our products.

# FRESH FRUIT EXPRESS BLENDER INCLUDING SOUND ENCLOSURE WITH 2 JARS

Prices: See website

| Capacity jar:              | 1,5 litre                                                                    |
|----------------------------|------------------------------------------------------------------------------|
| Size blender:              | W 215 x D 274 x H 449 mm                                                     |
| Power:                     | 2200 W or 3 HP                                                               |
| Jar:                       | BPA-free                                                                     |
| Program:                   | 4 pre-programmed keys: 1, 2 and 3 smoothies and 4 for low-noise preparation. |
| Colour:                    | Black                                                                        |
| Speed:                     | 27.000 – 30.000 rotations p/m                                                |
| Article number<br>blender: | FFE0020                                                                      |
| Article number jar:        | FFE0022                                                                      |

# WARING MX1500XTSEE BLENDER WITH SOUND ENCLOSURE

Prices: See website

| Capacity jar:              | 1,9 litre                        |
|----------------------------|----------------------------------|
| Size blender:              | W 240 x D 230 x H 530 mm         |
| Power:                     | 1500 W                           |
| Jar:                       | BPA-free                         |
| Program:                   | 4 self-programmable blend cycles |
| Colour:                    | Black                            |
| Speed:                     | 45.000 rotations p/m             |
| Article number<br>blender: | FFE0030                          |
| Article number jar:        | FFE0031                          |