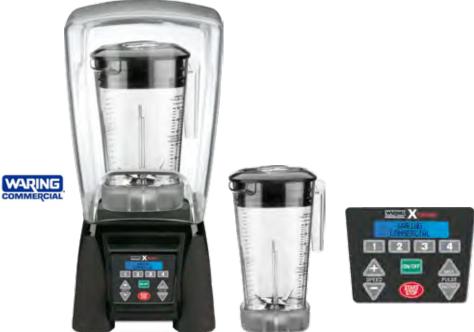

# WARING MX1500XTSEE BLENDER WITH SOUND ENCLOSURE

Prices: See website

| Capacity jar:              | 1,9 litre                        |
|----------------------------|----------------------------------|
| Size blender:              | W 240 x D 230 x H 530 mm         |
| Power:                     | 1500 W                           |
| Jar:                       | BPA-free                         |
| Program:                   | 4 self-programmable blend cycles |
| Colour:                    | Black                            |
| Speed:                     | 45.000 rotations p/m             |
| Article number<br>blender: | FFE0030                          |
| Article number jar:        | FFE0031                          |