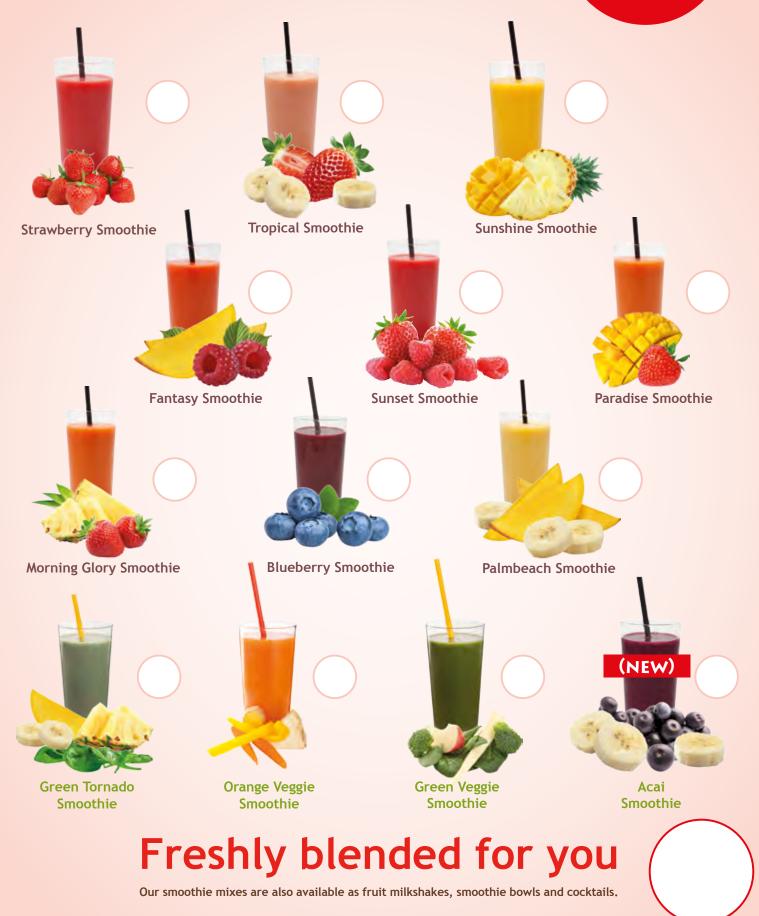

# Fresh Fruit Express Fruit Smoothies

# Why Fresh Fruit Express?

Fresh smoothies have become an essential part of the hospitality and catering industry.

Fresh Fruit Express is a convenient smoothie concept that allows you to capitalize on this health trend with a relatively small investment in a professional blender. Fresh Fruit Express offers 10 different frozen fruit combinations, smoothie base juice, and Pina Colada instant mix. With these ingredients, you can quickly and easily prepare a delicious smoothie, fruit milkshake, cocktail, or smoothie bowl.

# FRESH FRUIT<sup>®</sup> EXPRESS

| Fresh Fruit Express                                          | Article<br>no. | ltems per box | Price              |
|--------------------------------------------------------------|----------------|---------------|--------------------|
| Smoothie Base Fruit Juice                                    | 171250         | 8 x 1,5 liter | Prices see website |
| <b>Tropical smoothie fruitmix</b><br>strawberry - banana     | 171430         | 20 x 150 g    | Prices see website |
| <b>Sunshine smoothie fruitmix</b><br>pineapple - mango       | 171431         | 20 x 150 g    | Prices see website |
| <b>Paradise smoothie fruitmix</b><br>mango - strawberry      | 171432         | 20 x 150 g    | Prices see website |
| <b>Fantasy smoothie fruitmix</b><br>raspberry - mango        | 171433         | 20 x 150 g    | Prices see website |
| <b>Sunset smoothie fruitmix</b><br>raspberry - strawberry    | 171434         | 20 x 150 g    | Prices see website |
| <b>Strawberry smoothie<br/>fruitmix</b><br>strawberry        | 171445         | 20 x 150 g    | Prices see website |
| Morning Glory smoothie<br>fruitmix<br>pineapple - strawberry | 171446         | 20 x 150 g    | Prices see website |

|   | <b>Sunshine smoothie fruitmix</b><br>pineapple - mango               | 171431 | 20 x 150 g | Prices see |
|---|----------------------------------------------------------------------|--------|------------|------------|
|   | <b>Paradise smoothie fruitmix</b><br>mango - strawberry              | 171432 | 20 x 150 g | Prices see |
|   | <b>Fantasy smoothie fruitmix</b><br>raspberry - mango                | 171433 | 20 x 150 g | Prices see |
| h | <b>Sunset smoothie fruitmix</b><br>raspberry - strawberry            | 171434 | 20 x 150 g | Prices see |
|   | <b>Strawberry smoothie<br/>fruitmix</b><br>strawberry                | 171445 | 20 x 150 g | Prices see |
|   | <b>Morning Glory smoothie<br/>fruitmix</b><br>pineapple - strawberry | 171446 | 20 x 150 g | Prices see |

|   | <b>Palmbeach smoothie fruitmix</b><br>mango - banana | 171435 | 20 x 150 g | Prices see website |
|---|------------------------------------------------------|--------|------------|--------------------|
| 4 | <b>Blueberry smoothie fruitmix</b><br>blueberry      | 171436 | 20 x 150 g | Prices see website |
|   | <b>Acai smoothie fruitmix</b><br>acai - banana       | 171448 | 20 x 150 g | Prices see website |