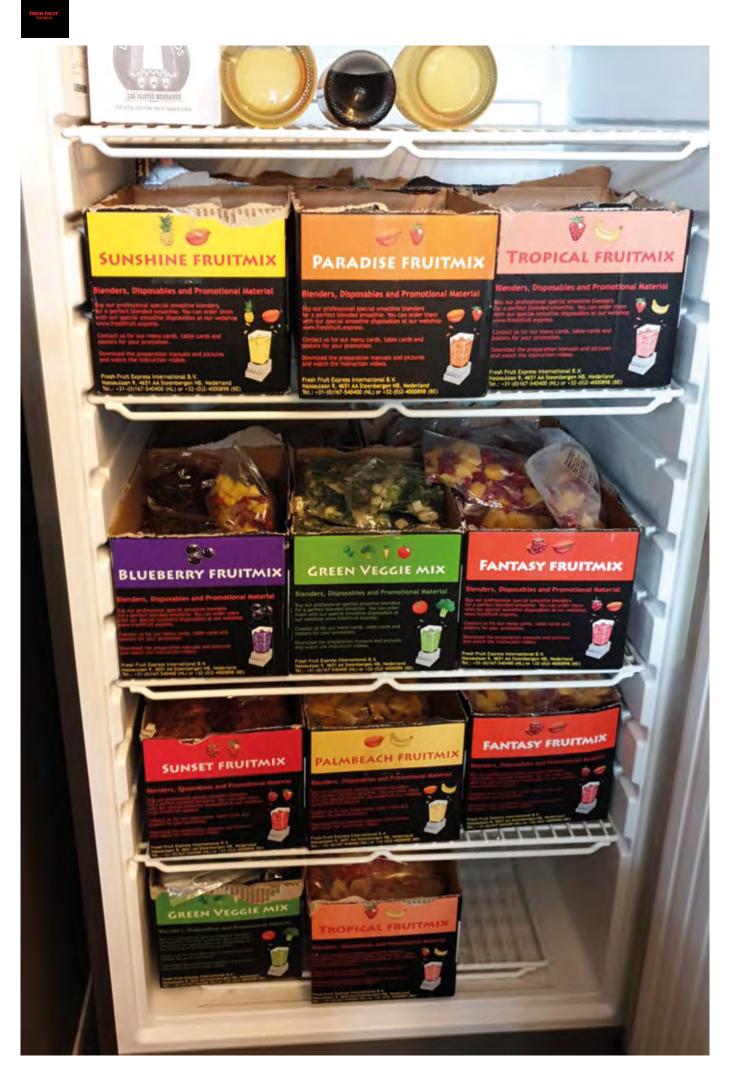

# **Fruits and Vegetables**

In addition to our 10 Fresh Fruit Express frozen fruit mixes, we also offer 3 Veggie Express frozen veggie mixes, all of which can be prepared with the Fresh Fruit Express smoothie base juice.

Our boxes are color-coded to easily identify them in your freezer while maximizing storage space, holding up to 20 fruit mixes per box.

# FRESH FRUIT<sup>®</sup> EXPRESS

| Fresh Fruit Express                                          | Article<br>no. | ltems per box | Price              |
|--------------------------------------------------------------|----------------|---------------|--------------------|
| Smoothie Base Fruit Juice                                    | 171250         | 8 x 1,5 liter | Prices see website |
| <b>Tropical smoothie fruitmix</b><br>strawberry - banana     | 171430         | 20 x 150 g    | Prices see website |
| <b>Sunshine smoothie fruitmix</b><br>pineapple - mango       | 171431         | 20 x 150 g    | Prices see website |
| <b>Paradise smoothie fruitmix</b><br>mango - strawberry      | 171432         | 20 x 150 g    | Prices see website |
| <b>Fantasy smoothie fruitmix</b><br>raspberry - mango        | 171433         | 20 x 150 g    | Prices see website |
| <b>Sunset smoothie fruitmix</b><br>raspberry - strawberry    | 171434         | 20 x 150 g    | Prices see website |
| <b>Strawberry smoothie<br/>fruitmix</b><br>strawberry        | 171445         | 20 x 150 g    | Prices see website |
| Morning Glory smoothie<br>fruitmix<br>pineapple - strawberry | 171446         | 20 x 150 g    | Prices see website |

|   | <b>Sunshine smoothie fruitmix</b><br>pineapple - mango               | 171431 | 20 x 150 g | Prices see |
|---|----------------------------------------------------------------------|--------|------------|------------|
|   | <b>Paradise smoothie fruitmix</b><br>mango - strawberry              | 171432 | 20 x 150 g | Prices see |
|   | <b>Fantasy smoothie fruitmix</b><br>raspberry - mango                | 171433 | 20 x 150 g | Prices see |
| h | <b>Sunset smoothie fruitmix</b><br>raspberry - strawberry            | 171434 | 20 x 150 g | Prices see |
|   | <b>Strawberry smoothie<br/>fruitmix</b><br>strawberry                | 171445 | 20 x 150 g | Prices see |
|   | <b>Morning Glory smoothie<br/>fruitmix</b><br>pineapple - strawberry | 171446 | 20 x 150 g | Prices see |

|   | <b>Palmbeach smoothie fruitmix</b><br>mango - banana | 171435 | 20 x 150 g | Prices see website |
|---|------------------------------------------------------|--------|------------|--------------------|
| 4 | <b>Blueberry smoothie fruitmix</b><br>blueberry      | 171436 | 20 x 150 g | Prices see website |
|   | <b>Acai smoothie fruitmix</b><br>acai - banana       | 171448 | 20 x 150 g | Prices see website |