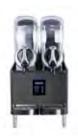

#### FRESH FRUIT EXPRESS SLUSH BLACK

#### 2 X 12 LITERS

Dimensions Material Model Type Power Article Number

### 49.6 x 61 x 94 cm Stainless Steel Fresh Fruit Express Electric 886 Watts SlushFFE2x12

Prices: See website

Prices: See website