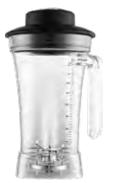

# WARING MX1500XTSEE BLENDER WITH SOUND ENCLOSURE

Prices: See website

| Capacity jar:              | 1,9 litre                        |
|----------------------------|----------------------------------|
| Size blender:              | W 240 x D 230 x H 530 mm         |
| Power:                     | 1500 W                           |
| Jar:                       | BPA-free                         |
| Program:                   | 4 self-programmable blend cycles |
| Colour:                    | Black                            |
| Speed:                     | 45.000 rotations p/m             |
| Article number<br>blender: | FFE0030                          |
| Article number jar:        | FFE0031                          |

JAR FOR FRESH FRUIT **EXPRESS BLENDER WITH SOUND ENCLOSURE** 

1,5L FFE0022 Prices: See website

FRESH FRUIT

JAR FOR FRESH FRUIT **EXPRESS BLENDER WITHOUT** SOUND ENCLOSURE

2L

FFE0012 Prices: See website

JAR FOR WARING MX1500XT- 1,9L FFE0031 Prices: See website **SEE WITH SOUND ENCLOSURE** 