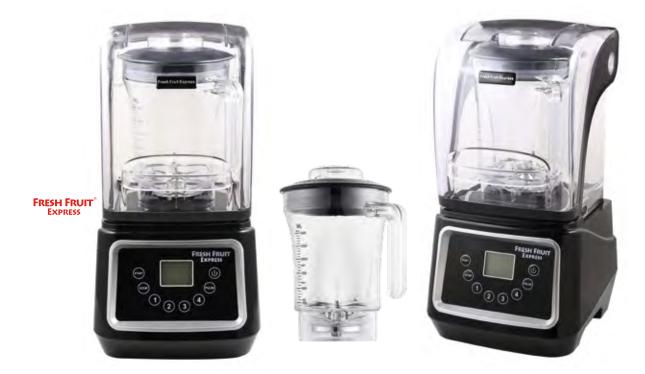

# Blenders

# Fresh Fruit Express-blenders

User-friendly, simple, and delivering perfect results. The blenders from Fresh Fruit Express are highly suitable for preparing our products.

# FRESH FRUIT EXPRESS BLENDER INCLUDING SOUND ENCLOSURE WITH 2 JARS

Prices: See website

| Capacity jar:              | 1,5 litre                                                                    |
|----------------------------|------------------------------------------------------------------------------|
| Size blender:              | W 215 x D 274 x H 449 mm                                                     |
| Power:                     | 2200 W or 3 HP                                                               |
| Jar:                       | BPA-free                                                                     |
| Program:                   | 4 pre-programmed keys: 1, 2 and 3 smoothies and 4 for low-noise preparation. |
| Colour:                    | Black                                                                        |
| Speed:                     | 27.000 – 30.000 rotations p/m                                                |
| Article number<br>blender: | FFE0020                                                                      |
| Article number jar:        | FFE0022                                                                      |