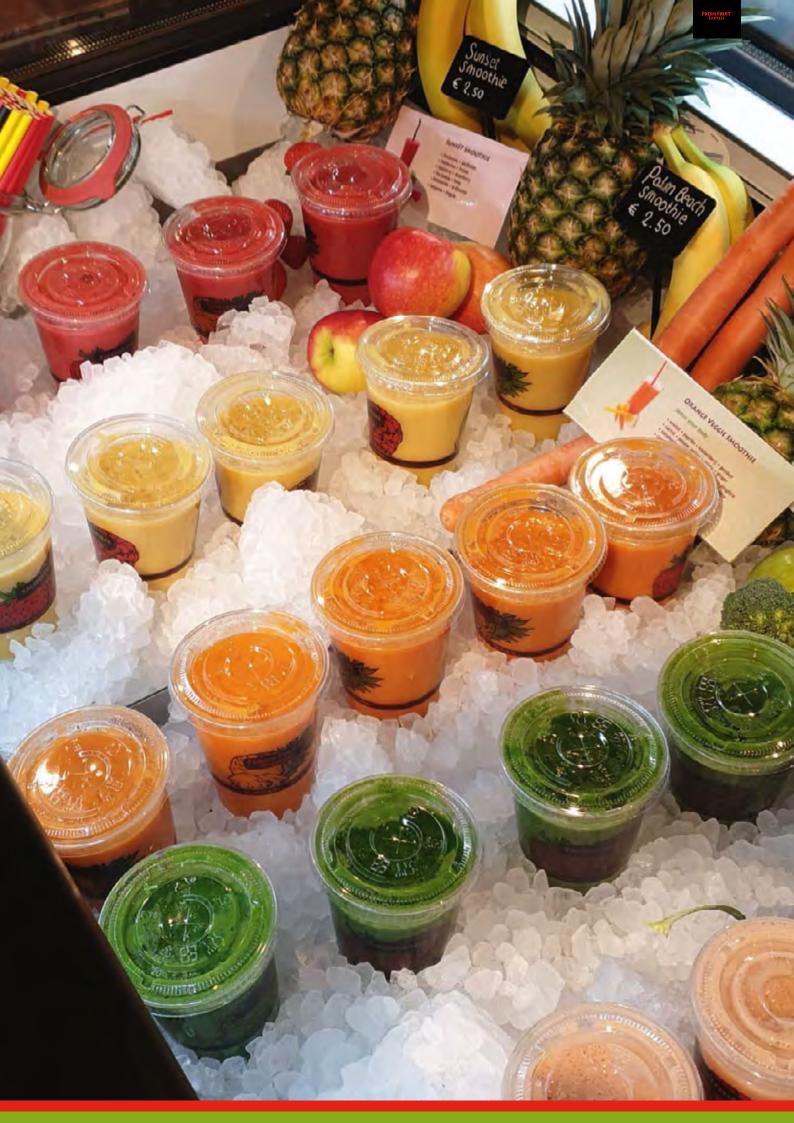

# Fresh Fruit Express Fruit Smoothies

# BOOST YOUR SALES

Your smoothie is freshly blended with 100% fruit and vegetables. Each smoothie of 400 ml contains only between 150 and 210 calories.