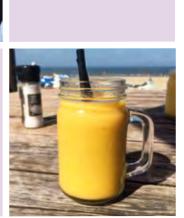

# Fresh Fruit Express Fruit Smoothies

Each packet contains 150 g of specially selected frozen smoothie fruit. The smoothie base juice is also made from 100% fruit. With 250 ml of smoothie base juice and one packet of frozen fruit, you can prepare a fresh, 100% fruit smoothie of 400 ml in just 35 seconds – straight from the freezer.