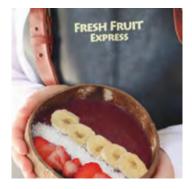

# **Smoothie bowls**

# Smoothie Bowls

Since 2007, Fresh Fruit Express has been making smoothies, so transitioning to smoothie bowls was a natural step for us. The main difference is that smoothie bowls are thicker than regular smoothies. Additionally, you can decorate smoothie bowls with various toppings such as fruit pieces, seeds, granola, nuts, or shredded coconut. This combination makes every smoothie bowl look amazing!

# Why Smoothie Bowls?

In recent years, smoothie bowls have become a major trend. They are quick to prepare and perfect for breakfast, lunch, or a snack. Their thick consistency, combined with various toppings, provides a satisfying and filling meal. You can customize your smoothie bowl with your favorite toppings, making each bowl unique!