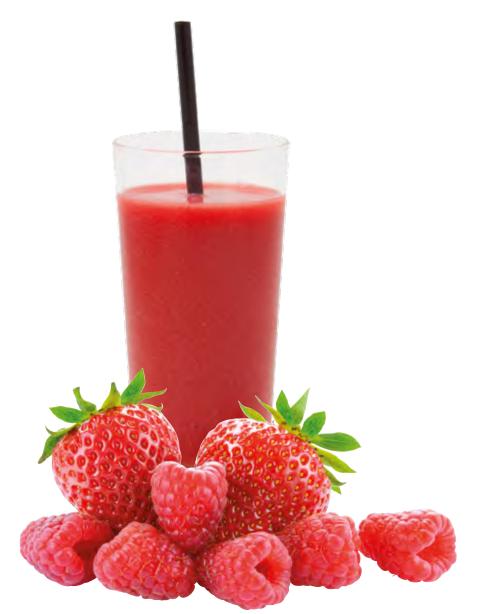

# Fresh Fruit Express Fruit Smoothies

Each packet contains 150 g of specially selected frozen smoothie fruit. The smoothie base juice is also made from 100% fruit. With 250 ml of smoothie base juice and one packet of frozen fruit, you can prepare a fresh, 100% fruit smoothie of 400 ml in just 35 seconds – straight from the freezer.