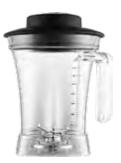

# FRESH FRUIT EXPRESS BLENDER INCLUDING SOUND ENCLOSURE WITH 2 JARS

Prices: See website

| Capacity jar:              | 1,5 litre                                                                    |
|----------------------------|------------------------------------------------------------------------------|
| Size blender:              | W 215 x D 274 x H 449 mm                                                     |
| Power:                     | 2200 W or 3 HP                                                               |
| Jar:                       | BPA-free                                                                     |
| Program:                   | 4 pre-programmed keys: 1, 2 and 3 smoothies and 4 for low-noise preparation. |
| Colour:                    | Black                                                                        |
| Speed:                     | 27.000 – 30.000 rotations p/m                                                |
| Article number<br>blender: | FFE0020                                                                      |
| Article number jar:        | FFE0022                                                                      |

JAR FOR FRESH FRUIT **EXPRESS BLENDER WITH SOUND ENCLOSURE** 

1,5L FFE0022 Prices: See website

FRESH FRUIT

JAR FOR FRESH FRUIT **EXPRESS BLENDER WITHOUT** SOUND ENCLOSURE

2L

FFE0012 Prices: See website

JAR FOR WARING MX1500XT- 1,9L FFE0031 Prices: See website **SEE WITH SOUND ENCLOSURE** 