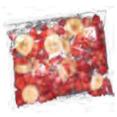

# **Fruits and Vegetables**

In addition to our 10 Fresh Fruit Express frozen fruit mixes, we also offer 3 Veggie Express frozen veggie mixes, all of which can be prepared with the Fresh Fruit Express smoothie base juice.

Each packet contains 150 g of specially selected frozen smoothie fruit. The smoothie base juice is also made from 100% fruit. With 250 ml of smoothie base juice and one packet of frozen fruit, you can prepare a fresh, 100% fruit smoothie of 400 ml in just 35 seconds – straight from the freezer.

# **Preparation method**

- 1. Pour 250 ml of smoothie base juice into a professional blender.
- 2. Empty a frozen 150 g fruit packet into the blender. (For a fruit milkshake, also add frozen yogurt, soft serve, or ice cream.)
- 3. Blend until completely smooth.
- 4. Pour the ±400 ml smoothie, milkshake, or cocktail into a large glass or a Fresh Fruit Express disposable cup, and serve with a straw of at least 8 mm.
- 5. Most blenders can prepare up to three smoothies at the same time.