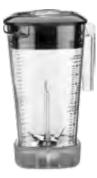

# Fresh Fruit Express-blenders

User-friendly, simple, and delivering perfect results. The blenders from Fresh Fruit Express are highly suitable for preparing our products.

#### Cups

The Fresh Fruit Express cups have a unique round shape with measuring lines to accurately measure the base juice volume. They are equipped with four sharp blender blades to finely grind the frozen fruit and juice into a delicious smoothie every time.