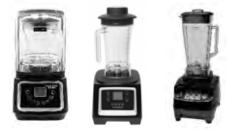

# FRESH FRUIT EXPRESS BLENDER INCLUDING SOUND ENCLOSURE WITH 2 JARS

Prices: See website

| Capacity jar:              | 1,5 litre                                                                    |
|----------------------------|------------------------------------------------------------------------------|
| Size blender:              | W 215 x D 274 x H 449 mm                                                     |
| Power:                     | 2200 W or 3 HP                                                               |
| Jar:                       | BPA-free                                                                     |
| Program:                   | 4 pre-programmed keys: 1, 2 and 3 smoothies and 4 for low-noise preparation. |
| Colour:                    | Black                                                                        |
| Speed:                     | 27.000 – 30.000 rotations p/m                                                |
| Article number<br>blender: | FFE0020                                                                      |
| Article number jar:        | FFE0022                                                                      |

# WARING MX1500XTSEE BLENDER WITH SOUND ENCLOSURE

Prices: See website

| Capacity jar:              | 1,9 litre                        |
|----------------------------|----------------------------------|
| Size blender:              | W 240 x D 230 x H 530 mm         |
| Power:                     | 1500 W                           |
| Jar:                       | BPA-free                         |
| Program:                   | 4 self-programmable blend cycles |
| Colour:                    | Black                            |
| Speed:                     | 45.000 rotations p/m             |
| Article number<br>blender: | FFE0030                          |
| Article number jar:        | FFE0031                          |