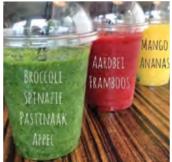

Veggie Express

| Orange veggie smoothiemix<br>carrot pepper yellow<br>celery ginger                     | 171438 | 20 x 150 g | Prices see website |
|----------------------------------------------------------------------------------------|--------|------------|--------------------|
| <b>Green veggie smoothiemix</b><br>spinach broccoli<br>parsnip apple                   | 171439 | 20 x 150 g | Prices see website |
| <b>Green Tornado<br/>veggie smoothiemix</b><br>banana - pineapple - mango -<br>spinach | 171447 | 20 x 150 g | Prices see website |

#### detox your body

- wortel + paprika + knolselderij + gember
- carrot + pepper yellow + celery + ginger
- zanahoria + pimiento amarillo + apio + jengibre
- carotte + poivron jaune + céleri + gingembre
- karotten + paprika gelb + sellerie + ingwer
- carota + peperone giallo + sedano + zenzero

#### get the power

- spinazie + broccoli + pastinaak + appel
- spinach + broccoli + parsnip + apple
- espinacas + brócoli + chirivía + manzana
- épinards + brocoli + panais + pomme
- spinat + brokkoli + patinake + apfel
- spinaci + broccoli + pastinaca + mela