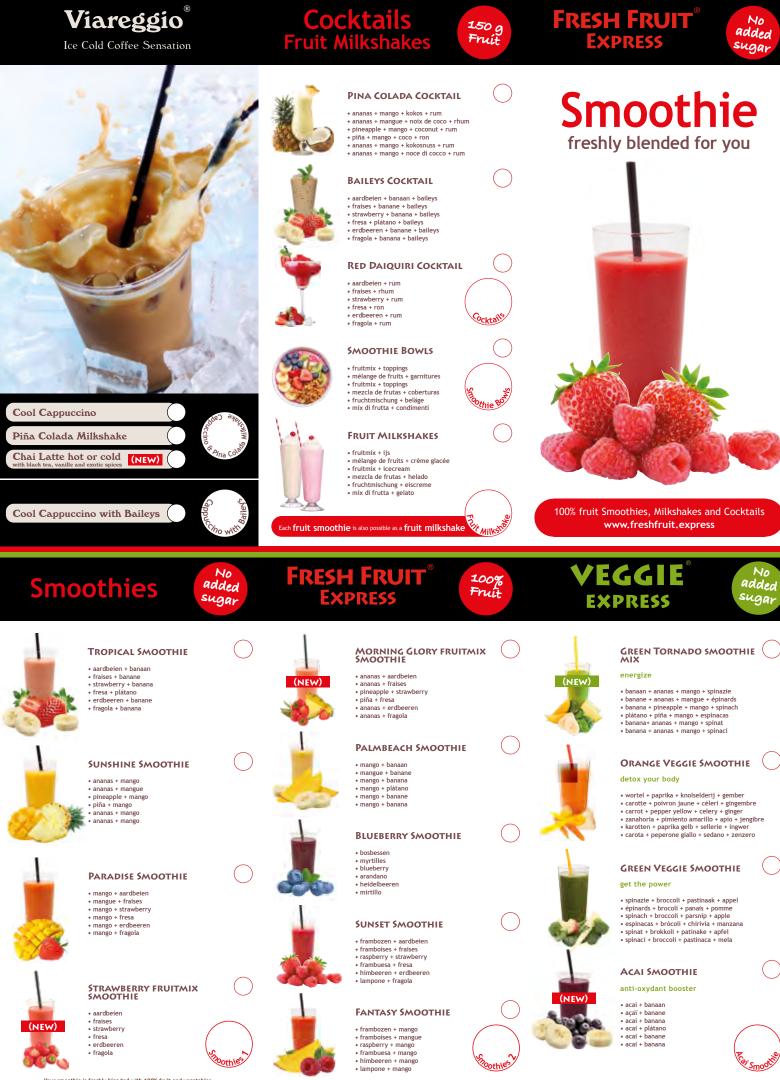

# Smoothieconcept freshly mixed for you

100% fruit Smoothies, Milkshakes and Cocktails www.freshfruit.express

# SMOOTHIE BASE FRUIT JUICE

The Base for All Smoothies, Milkshakes, Cocktails, and Smoothie Bowls!

The Fresh Fruit Express smoothie base juice is the foundation of all our smoothies.

- Add 250 ml for a fruit smoothie and 300 ml for a veggie smoothie.
- You can also use the smoothie base juice for other recipes such as cock-tails and smoothie bowls!

The Fresh Fruit Express smoothie base juice is a blend of apple juice and mango purée.

- No preservatives or added sugar.
- This guarantees a 100% fruit smoothie.

Our smoothie base juice gives our smoothies a unique twist, creating an exceptional taste experience when combined with our special smoothie fruit.

Each packet contains 150 g of specially selected frozen smoothie fruit. The smoothie base juice is also made from 100% fruit. With 250 ml of smoothie base juice and one packet of frozen fruit, you can prepare a fresh, 100% fruit smoothie of 400 ml in just 35 seconds – straight from the freezer.