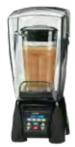

# Blenders

# Fresh Fruit Express-blenders

User-friendly, simple, and delivering perfect results. The blenders from Fresh Fruit Express are highly suitable for preparing our products.

# FRESH FRUIT EXPRESS BLENDER INCLUDING SOUND ENCLOSURE WITH 2 JARS

Prices: See website

| Capacity jar:              | 1,5 litre                                                                    |
|----------------------------|------------------------------------------------------------------------------|
| Size blender:              | W 215 x D 274 x H 449 mm                                                     |
| Power:                     | 2200 W or 3 HP                                                               |
| Jar:                       | BPA-free                                                                     |
| Program:                   | 4 pre-programmed keys: 1, 2 and 3 smoothies and 4 for low-noise preparation. |
| Colour:                    | Black                                                                        |
| Speed:                     | 27.000 – 30.000 rotations p/m                                                |
| Article number<br>blender: | FFE0020                                                                      |
| Article number jar:        | FFE0022                                                                      |