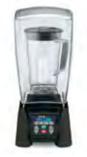

# FRESH FRUIT EXPRESS BLENDER INCLUDING SOUND ENCLOSURE WITH 2 JARS

Prices: See website

| Capacity jar:              | 1,5 litre                                                                    |
|----------------------------|------------------------------------------------------------------------------|
| Size blender:              | W 215 x D 274 x H 449 mm                                                     |
| Power:                     | 2200 W or 3 HP                                                               |
| Jar:                       | BPA-free                                                                     |
| Program:                   | 4 pre-programmed keys: 1, 2 and 3 smoothies and 4 for low-noise preparation. |
| Colour:                    | Black                                                                        |
| Speed:                     | 27.000 – 30.000 rotations p/m                                                |
| Article number<br>blender: | FFE0020                                                                      |
| Article number jar:        | FFE0022                                                                      |

# WARING MX1500XTSEE BLENDER WITH SOUND ENCLOSURE

Prices: See website

| Capacity jar:              | 1,9 litre                        |
|----------------------------|----------------------------------|
| Size blender:              | W 240 x D 230 x H 530 mm         |
| Power:                     | 1500 W                           |
| Jar:                       | BPA-free                         |
| Program:                   | 4 self-programmable blend cycles |
| Colour:                    | Black                            |
| Speed:                     | 45.000 rotations p/m             |
| Article number<br>blender: | FFE0030                          |
| Article number jar:        | FFE0031                          |

JAR FOR FRESH FRUIT **EXPRESS BLENDER WITH SOUND ENCLOSURE** 

1,5L FFE0022 Prices: See website

FRESH FRUIT

JAR FOR FRESH FRUIT **EXPRESS BLENDER WITHOUT** SOUND ENCLOSURE

2L

FFE0012 Prices: See website

JAR FOR WARING MX1500XT- 1,9L FFE0031 Prices: See website **SEE WITH SOUND ENCLOSURE** 