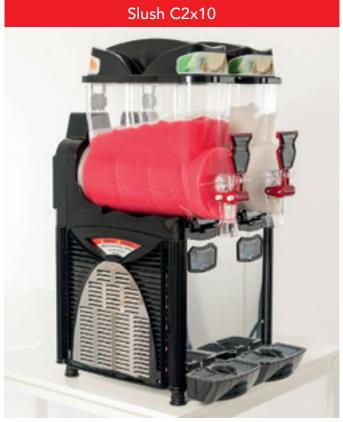

#### **COFRIMELL SLUSH BLACK 2 X 10 LITER**

Prices see website

Measurements 40x53x84 cm (wxdxh)

Material Stainless steel Model Oasis Standard

Execution Elektric Power 830 Watt Artikelnumber Slush C2x10