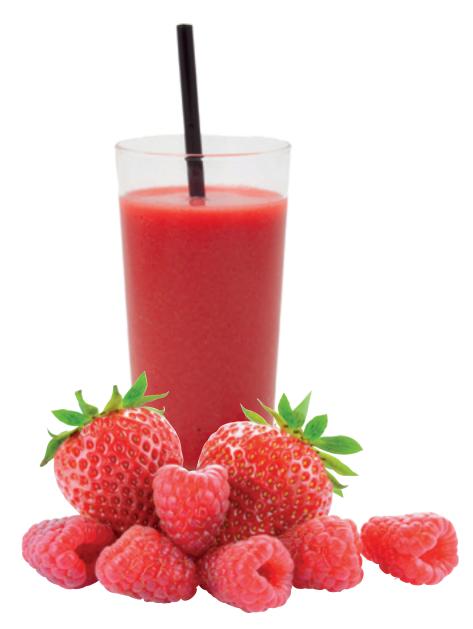

# Fresh Fruit Express Fruit Smoothies

#### Why Fresh Fruit Express?

Fresh Smoothies are an important category in the hospitality and catering industry. Fresh Fruit Express is a handy Smoothie concept that allows you to respond to this health trend with a relatively small investment in a professional blender. Fresh Fruit Express offers 9 different frozen fruit combinations, smoothie base juice and Pina Colada instant mix. This allows you to prepare a delicious Smoothie, Fruit Milkshake, Cocktail or Smoothie bowl quickly and easily.

Each bag contains 150 g of special deep-frozen fruit. Smoothie base juice also consists of 100% Smoothie fruit. With 250 ml of base smoothie juice and a bag of frozen fruit, you can prepare a delicious fresh 100% fruit Smoothie of 400 ml in 35 seconds, directly from the freezer.