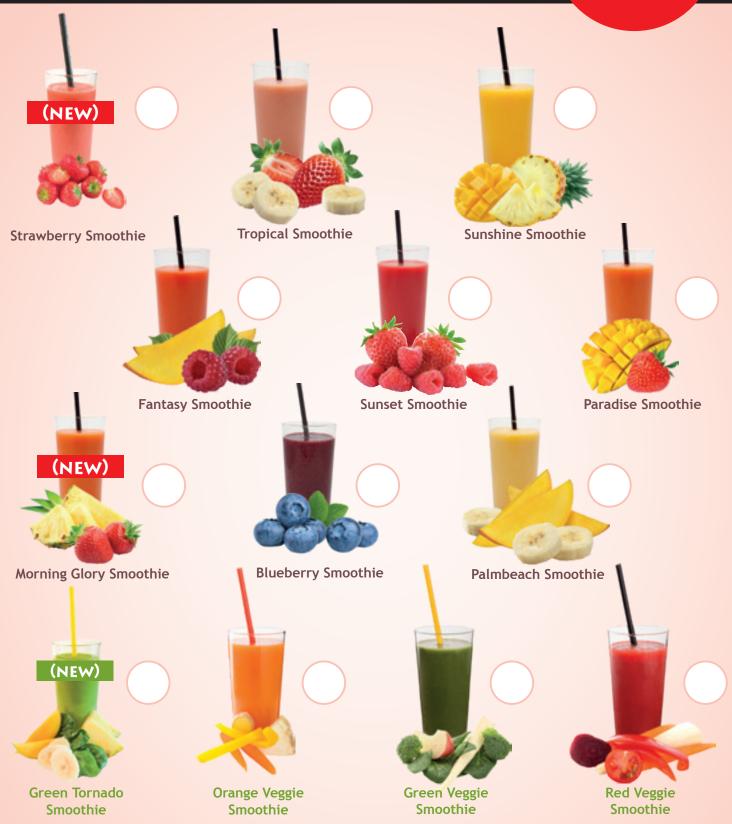

# Fresh Fruit Express Fruit Smoothies

# TASTY & HEALTHY

|                                                                                                                                                                                                                                                                                                                                                                                                                                                                                                                                                                                                                                                                                                                                                                                                                                                                                                                                                                                                                                                                                                                                                                                                                                                                                                                                                                                                                                                                                                                                                                                                                                                                                                                                                                                                                                                                                                                                                                                                                                                                                                                                | Fresh Fruit Express                                    | Article no. | Items per box | Price              |
|--------------------------------------------------------------------------------------------------------------------------------------------------------------------------------------------------------------------------------------------------------------------------------------------------------------------------------------------------------------------------------------------------------------------------------------------------------------------------------------------------------------------------------------------------------------------------------------------------------------------------------------------------------------------------------------------------------------------------------------------------------------------------------------------------------------------------------------------------------------------------------------------------------------------------------------------------------------------------------------------------------------------------------------------------------------------------------------------------------------------------------------------------------------------------------------------------------------------------------------------------------------------------------------------------------------------------------------------------------------------------------------------------------------------------------------------------------------------------------------------------------------------------------------------------------------------------------------------------------------------------------------------------------------------------------------------------------------------------------------------------------------------------------------------------------------------------------------------------------------------------------------------------------------------------------------------------------------------------------------------------------------------------------------------------------------------------------------------------------------------------------|--------------------------------------------------------|-------------|---------------|--------------------|
| Manager State of Stat | Smoothie Base Fruit Juice                              | 171250      | 8 x 1,5 liter | Prices see website |
| 2                                                                                                                                                                                                                                                                                                                                                                                                                                                                                                                                                                                                                                                                                                                                                                                                                                                                                                                                                                                                                                                                                                                                                                                                                                                                                                                                                                                                                                                                                                                                                                                                                                                                                                                                                                                                                                                                                                                                                                                                                                                                                                                              | <b>Tropical smoothie fruitmix</b> strawberry - banana  | 171430      | 20 x 150 g    | Prices see website |
| A CONTRACTOR OF THE PARTY OF TH | Sunshine smoothie fruitmix pineapple - mango           | 171431      | 20 x 150 g    | Prices see website |
| A TOP OF THE PARTY | Paradise smoothie fruitmix mango - strawberry          | 171432      | 20 x 150 g    | Prices see website |
|                                                                                                                                                                                                                                                                                                                                                                                                                                                                                                                                                                                                                                                                                                                                                                                                                                                                                                                                                                                                                                                                                                                                                                                                                                                                                                                                                                                                                                                                                                                                                                                                                                                                                                                                                                                                                                                                                                                                                                                                                                                                                                                                | Fantasy smoothie fruitmix raspberry - mango            | 171433      | 20 x 150 g    | Prices see website |
|                                                                                                                                                                                                                                                                                                                                                                                                                                                                                                                                                                                                                                                                                                                                                                                                                                                                                                                                                                                                                                                                                                                                                                                                                                                                                                                                                                                                                                                                                                                                                                                                                                                                                                                                                                                                                                                                                                                                                                                                                                                                                                                                | Sunset smoothie fruitmix raspberry - strawberry        | 171434      | 20 x 150 g    | Prices see website |
| 10.00                                                                                                                                                                                                                                                                                                                                                                                                                                                                                                                                                                                                                                                                                                                                                                                                                                                                                                                                                                                                                                                                                                                                                                                                                                                                                                                                                                                                                                                                                                                                                                                                                                                                                                                                                                                                                                                                                                                                                                                                                                                                                                                          | Strawberry smoothie fruitmix strawberry                | 171445      | 20 x 150 g    | Prices see website |
|                                                                                                                                                                                                                                                                                                                                                                                                                                                                                                                                                                                                                                                                                                                                                                                                                                                                                                                                                                                                                                                                                                                                                                                                                                                                                                                                                                                                                                                                                                                                                                                                                                                                                                                                                                                                                                                                                                                                                                                                                                                                                                                                | Morning Glory smoothie fruitmix pineapple - strawberry | 171446      | 20 x 150 g    | Prices see website |

Palmbeach smoothie fruitmix 171435 20 x 150 g Prices see website mango - banana

**Blueberry smoothie fruitmix** 171436 20 x 150 g Prices see website bosbessen

|              | Veggie Express                                                         | Artikelnr. | Inhoud per<br>doos | Levering           |
|--------------|------------------------------------------------------------------------|------------|--------------------|--------------------|
| 3            | Orange veggie smoothiemix carrot pepper yellow celery ginger           | 171438     | 20 x 150 g         | Prices see website |
|              | <b>Green veggie smoothiemix</b> spinach broccoli parsnip apple         | 171439     | 20 x 150 g         | Prices see website |
|              | Red veggie smoothiemix<br>pepper red tomato carrot<br>parsnip beetroot | 171440     | 20 x 150 g         | Prices see website |
| The state of | Green Tornado veggie smoothiemix banana - pineapple - mango - spinach  | 171447     | 20 x 150 g         | Prices see website |