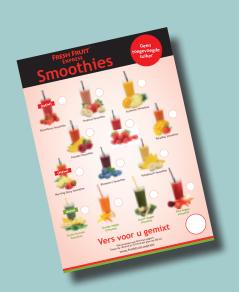

# Fresh Fruit Express Fruit Smoothies

#### Why Fresh Fruit Express?

Fresh Smoothies are an important category in the hospitality and catering industry. Fresh Fruit Express is a handy Smoothie concept that allows you to respond to this health trend with a relatively small investment in a professional blender. Fresh Fruit Express offers 9 different frozen fruit combinations, smoothie base juice and Pina Colada instant mix. This allows you to prepare a delicious Smoothie, Fruit Milkshake, Cocktail or Smoothie bowl quickly and easily.

# TASTY & HEALTHY

|                                                                                                                                                                                                                                                                                                                                                                                                                                                                                                                                                                                                                                                                                                                                                                                                                                                                                                                                                                                                                                                                                                                                                                                                                                                                                                                                                                                                                                                                                                                                                                                                                                                                                                                                                                                                                                                                                                                                                                                                                                                                                                                                | Fresh Fruit Express                                    | Article no. | Items per box | Price              |
|--------------------------------------------------------------------------------------------------------------------------------------------------------------------------------------------------------------------------------------------------------------------------------------------------------------------------------------------------------------------------------------------------------------------------------------------------------------------------------------------------------------------------------------------------------------------------------------------------------------------------------------------------------------------------------------------------------------------------------------------------------------------------------------------------------------------------------------------------------------------------------------------------------------------------------------------------------------------------------------------------------------------------------------------------------------------------------------------------------------------------------------------------------------------------------------------------------------------------------------------------------------------------------------------------------------------------------------------------------------------------------------------------------------------------------------------------------------------------------------------------------------------------------------------------------------------------------------------------------------------------------------------------------------------------------------------------------------------------------------------------------------------------------------------------------------------------------------------------------------------------------------------------------------------------------------------------------------------------------------------------------------------------------------------------------------------------------------------------------------------------------|--------------------------------------------------------|-------------|---------------|--------------------|
| Manager State of Stat | Smoothie Base Fruit Juice                              | 171250      | 8 x 1,5 liter | Prices see website |
| 2                                                                                                                                                                                                                                                                                                                                                                                                                                                                                                                                                                                                                                                                                                                                                                                                                                                                                                                                                                                                                                                                                                                                                                                                                                                                                                                                                                                                                                                                                                                                                                                                                                                                                                                                                                                                                                                                                                                                                                                                                                                                                                                              | <b>Tropical smoothie fruitmix</b> strawberry - banana  | 171430      | 20 x 150 g    | Prices see website |
| A CONTRACTOR OF THE PARTY OF TH | Sunshine smoothie fruitmix pineapple - mango           | 171431      | 20 x 150 g    | Prices see website |
| A TOP OF THE PARTY | Paradise smoothie fruitmix mango - strawberry          | 171432      | 20 x 150 g    | Prices see website |
|                                                                                                                                                                                                                                                                                                                                                                                                                                                                                                                                                                                                                                                                                                                                                                                                                                                                                                                                                                                                                                                                                                                                                                                                                                                                                                                                                                                                                                                                                                                                                                                                                                                                                                                                                                                                                                                                                                                                                                                                                                                                                                                                | Fantasy smoothie fruitmix raspberry - mango            | 171433      | 20 x 150 g    | Prices see website |
|                                                                                                                                                                                                                                                                                                                                                                                                                                                                                                                                                                                                                                                                                                                                                                                                                                                                                                                                                                                                                                                                                                                                                                                                                                                                                                                                                                                                                                                                                                                                                                                                                                                                                                                                                                                                                                                                                                                                                                                                                                                                                                                                | Sunset smoothie fruitmix raspberry - strawberry        | 171434      | 20 x 150 g    | Prices see website |
| 10.00                                                                                                                                                                                                                                                                                                                                                                                                                                                                                                                                                                                                                                                                                                                                                                                                                                                                                                                                                                                                                                                                                                                                                                                                                                                                                                                                                                                                                                                                                                                                                                                                                                                                                                                                                                                                                                                                                                                                                                                                                                                                                                                          | Strawberry smoothie fruitmix strawberry                | 171445      | 20 x 150 g    | Prices see website |
|                                                                                                                                                                                                                                                                                                                                                                                                                                                                                                                                                                                                                                                                                                                                                                                                                                                                                                                                                                                                                                                                                                                                                                                                                                                                                                                                                                                                                                                                                                                                                                                                                                                                                                                                                                                                                                                                                                                                                                                                                                                                                                                                | Morning Glory smoothie fruitmix pineapple - strawberry | 171446      | 20 x 150 g    | Prices see website |

Palmbeach smoothie fruitmix 171435 20 x 150 g Prices see website mango - banana

**Blueberry smoothie fruitmix** 171436 20 x 150 g Prices see website bosbessen

|              | Veggie Express                                                         | Artikelnr. | Inhoud per<br>doos | Levering           |
|--------------|------------------------------------------------------------------------|------------|--------------------|--------------------|
| 3            | Orange veggie smoothiemix carrot pepper yellow celery ginger           | 171438     | 20 x 150 g         | Prices see website |
|              | <b>Green veggie smoothiemix</b> spinach broccoli parsnip apple         | 171439     | 20 x 150 g         | Prices see website |
|              | Red veggie smoothiemix<br>pepper red tomato carrot<br>parsnip beetroot | 171440     | 20 x 150 g         | Prices see website |
| The state of | Green Tornado veggie smoothiemix banana - pineapple - mango - spinach  | 171447     | 20 x 150 g         | Prices see website |