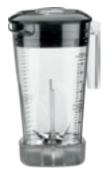

#### Jars

The Fresh Fruit Express jars have an unique round shape with measuring stripes to measure our smoothie base fruit juice volume. They are equipped with four sharp blender blades to blend the frozen mixes and juice every time into a delicious smoothie.

### WARING MX1500XTSEE BLENDER WITH SOUND ENCLOSURE

Prices see website

Capacity jar: 1,9 litre

Size blender: W 240 x D 230 x H 530 mm

Power: 1500 W

Jar: BPA-free

Program: 4 self-programmable blend cycles

Colour: Black

1,5L FFE0022 Prices see website

FRESH FRUIT®

JAR FOR FRESH FRUIT **EXPRESS BLENDER WITHOUT SOUND ENCLOSURE** 

2L

FFE0012 Prices see website

JAR FOR WARING MX1500XT- 1,9L FFE0031 Prices see website **SEE WITH SOUND ENCLOSURE** 