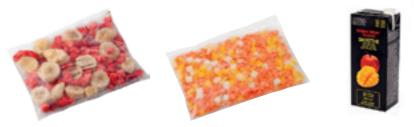

#### Fruits and vegetables

In addition to our 9 Fresh Fruit Express frozen fruit mixes, we also supply 4 Veggie Express frozen veggie mixes that you all prepare with the same Fresh Fruit Express Smoothie base fruitjuice.

Each bag contains 150 g of special deep-frozen fruit. Smoothie base juice also consists of 100% Smoothie fruit. With 250 ml of base smoothie juice and a bag of frozen fruit, you can prepare a delicious fresh 100% fruit Smoothie of 400 ml in 35 seconds, directly from the freezer.

Palmbeach smoothie fruitmix 171435 20 x 150 g Prices see website mango - banana

**Blueberry smoothie fruitmix** 171436 20 x 150 g Prices see website bosbessen

|              | Veggie Express                                                         | Artikelnr. | Inhoud per<br>doos | Levering           |
|--------------|------------------------------------------------------------------------|------------|--------------------|--------------------|
| 3            | Orange veggie smoothiemix carrot pepper yellow celery ginger           | 171438     | 20 x 150 g         | Prices see website |
|              | <b>Green veggie smoothiemix</b> spinach broccoli parsnip apple         | 171439     | 20 x 150 g         | Prices see website |
|              | Red veggie smoothiemix<br>pepper red tomato carrot<br>parsnip beetroot | 171440     | 20 x 150 g         | Prices see website |
| The state of | Green Tornado veggie smoothiemix banana - pineapple - mango - spinach  | 171447     | 20 x 150 g         | Prices see website |