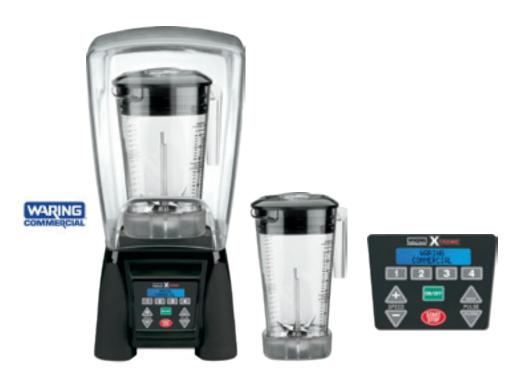

### **Blenders**

#### Fresh Fruit Express-blenders

Easy to use, simple and with perfect results. The Fresh Fruit Express blenders are very suitable for the preparation of our products.

#### Jars

The Fresh Fruit Express jars have an unique round shape with measuring stripes to measure our smoothie base fruit juice volume. They are equipped with four sharp blender blades to blend the frozen mixes and juice every time into a delicious smoothie.

#### Sound Enclosure

The blenders which are equipped with a sound enclosure reduce the noise with at least 20%.

#### **Smoothie programming**

The blender has 4 pre-programmed keys: 1, 2 and 3 for 1, 2 and 3 smoothies and 4 for low-noise preparation. The blender stops automatically.

### WARING MX1500XTSEE BLENDER WITH SOUND ENCLOSURE

Prices see website

Capacity jar: 1,9 litre

Size blender: W 240 x D 230 x H 530 mm

Power: 1500 W

Jar: BPA-free

Program: 4 self-programmable blend cycles

Colour: Black

Speed: 45.000 rotations p/m

Article number FFE0030

blender:

Article number jar: FFE0031

**Fresh Fruit Express** Content Article **Price** no.

FRESH FRUIT

JAR FOR FRESH FRUIT **EXPRESS BLENDER WITH SOUND ENCLOSURE** 