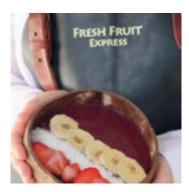

### **Smoothie bowls**

#### Smoothie bowls

Fresh Fruit Express introduced their smoothie concept in 2007. Consequently, the step to smoothie bowls was not so big for us. The thickness of the smoothie bowl differs from that of the smoothies. Moreover, you have the possibility to decorate the smoothie bowls with various toppings such as pieces of fruit, seeds, muesli, nuts or coconut grater. These toppings give the smoothie bowl their attractive appearance!

#### Why smoothiebowls?

In recent years, the smoothie bowl has really become a trend. It is quick to prepare and suitable for breakfast, lunch or as a snack. The full texture of the bowl in combination with the toppings gives a full feeling. You can finish the smoothie bowl yourself with toppings, so each bowl is unique!