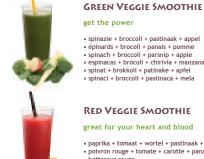

#### GREEN VEGGIE SMOOTHIE

#### get the power

- spinazie + broccoli + pastinaak + appel
- spinach + broccoli + parsnip + apple
- espinacas + brócoli + chirivía + manzana
- épinards + brocoli + panais + pomme
- spinat + brokkoli + patinake + apfel
- spinaci + broccoli + pastinaca + mela

#### **RED VEGGIE SMOOTHIE**

#### great for your heart and blood

- paprika + tomaat + wortel + pastinaak + rode biet
- pepper red + tomato + carrot + parsnip + beetroot
- pimiento rojo + tomate + zanahoria + chirivía + remolacha
- poivron rouge + tomate + carotte + panais + betterave rouge
- paprika rot + tomaten + karotten + pastinake + rote bete
- peperone rosso + pomodoro + carota pastinaca + barbabietola rossa