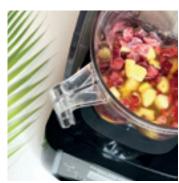

#### **Preparation method**

- 1. Pour 250 ml of Smoothie base juice into a professional blender.
- 2. Then empty the frozen bag with 150 g of frozen fruit into the blender. (For a fruit milkshake, also add frozen yoghurt, soft serve or ice cream).
- 3. Blend your combination.
- 4. Pour the ± 400 ml Smoothie, Milkshake or Cocktail in a large glass or in a Fresh Fruit Express disposable and present it with a straw of at least 8 mm.
- 5. In our blenders, you can prepare up to 3 smoothies at the same time.