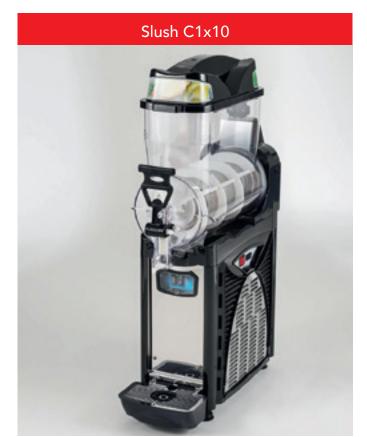

#### **COFRIMELL SLUSH BLACK 1 X 10 LITER**

Prices see website

Measurements 21x53x84 cm (wxdxh)
Material Stainless steel staal
Model Oasis Standard

Execution Elektric
Power 530 Watt
Artikelnumber Slush C1x10