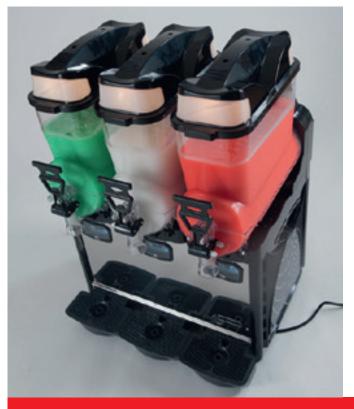

#### **COFRIMELL SLUSH BLACK 3 X 10 LITER**

Prices see website

Measurements- 60x53x84 cm (wxdxh)

Material Stainless steel
Model Oasis Standard

Execution Elektric
Power 1100 Watt
Artikelnumber Slush C3x10

Slush C3x10