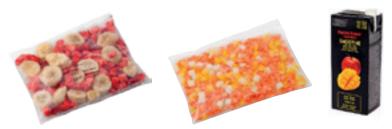

Each bag contains 150 g of special deep-frozen fruit. Smoothie base juice also consists of 100% Smoothie fruit. With 250 ml of base smoothie juice and a bag of frozen fruit, you can prepare a delicious fresh 100% fruit Smoothie of 400 ml in 35 seconds, directly from the freezer.

Palmbeach smoothie fruitmix 171435 20 x 150 g Prices see website mango - banana

**Blueberry smoothie fruitmix** 171436 20 x 150 g Prices see website bosbessen

|              | Veggie Express                                                         | Artikelnr. | Inhoud per<br>doos | Levering           |
|--------------|------------------------------------------------------------------------|------------|--------------------|--------------------|
| 3            | Orange veggie smoothiemix carrot pepper yellow celery ginger           | 171438     | 20 x 150 g         | Prices see website |
|              | <b>Green veggie smoothiemix</b> spinach broccoli parsnip apple         | 171439     | 20 x 150 g         | Prices see website |
|              | Red veggie smoothiemix<br>pepper red tomato carrot<br>parsnip beetroot | 171440     | 20 x 150 g         | Prices see website |
| The state of | Green Tornado veggie smoothiemix banana - pineapple - mango - spinach  | 171447     | 20 x 150 g         | Prices see website |