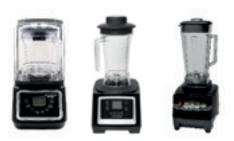

### FRESH FRUIT EXPRESS BLENDER INCLUDING SOUND ENCLOSURE WITH 2 JARS

Prices see website

Capacity jar: 1,5 litre

Size blender: W 215 x D 274 x H 449 mm

Power: 2200 W or 3 HP

Jar: BPA-free

Program: 4 pre-programmed keys: 1, 2 and 3 smoothies

and 4 for low-noise preparation.

Colour: Black

Speed: 27.000 – 30.000 rotations p/m

Article number FFE0020

blender:

Article number jar: FFE0022

### WARING MX1500XTSEE BLENDER WITH SOUND ENCLOSURE

Prices see website

Capacity jar: 1,9 litre

Size blender: W 240 x D 230 x H 530 mm

Power: 1500 W

Jar: BPA-free

Program: 4 self-programmable blend cycles

Colour: Black

Speed: 45.000 rotations p/m

Article number FFE0030

blender:

Article number jar: FFE0031

**Fresh Fruit Express** Content Article **Price** no.

FRESH FRUIT

JAR FOR FRESH FRUIT **EXPRESS BLENDER WITH SOUND ENCLOSURE** 