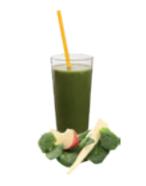

### **SMOOTHIE BASE FRUIT JUICE**

Smoothie base fruit juice for all smoothies, milkshakes, cocktails and smoothie bowls!

The Fresh Fruit Express base fruit juice forms the basis for all our smoothies. Blend 250 ml for a fruit smoothie and 300 ml for a veggie smoothie. You can also use the smoothie base juice for other recipes such as cocktails and smoothie basels! smoothie bowls!

The Fresh Fruit Express smoothie base fruit juice is a combination of apple juice and mango puree. No preservatives or extra sugar has been added to the juice. Because of this we can guarantee a 100% fruit smoothie.

Our smoothie base fruit juice gives our smoothies that unique twist. So that together with our special smoothie fruit they are considered as a unique taste experience.

With 1 pack of Smoothie base fruit juice you can prepare 6 fruit smoothies or 5 veggie smoothies.