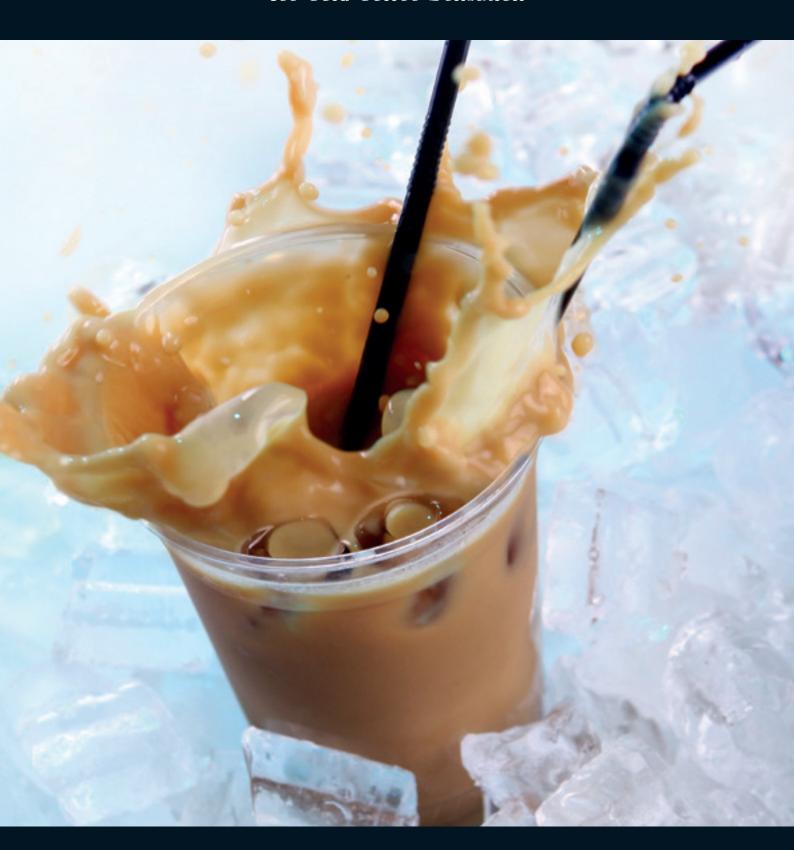

# The ice-cold coffee sensation

### **Viareggio Cool Cappuccino Concept**

Cool Cappuccino has been a great success for years. More and more people are also discovering this refreshing coffee drink. Just as hot tea became ice tea, hot coffee is being drunk cold more and more.

Cool Cappuccino also appeals to new target groups such as young people. In short: cold coffee is hot. Viareggio is a handy Cool Cappuccino concept, with which you can respond easily to this increasing demand for cold coffee drinks. You can prepare a tasty and ice-cold cool cappuccino in the blender or slush in only 40 seconds.