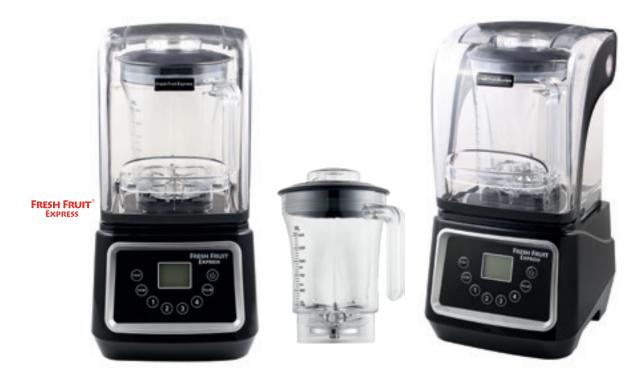

### **Blenders**

#### Fresh Fruit Express-blenders

Easy to use, simple and with perfect results. The Fresh Fruit Express blenders are very suitable for the preparation of our products.

#### Jars

The Fresh Fruit Express jars have an unique round shape with measuring stripes to measure our smoothie base fruit juice volume. They are equipped with four sharp blender blades to blend the frozen mixes and juice every time into a delicious smoothie.

#### Sound Enclosure

The blenders which are equipped with a sound enclosure reduce the noise with at least 20%.