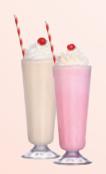

#### Pina Colada Milkshake

Prepare a Pina Milkshake in the blender with 150 ml milk, 3 to 5 ice cubes and 50 gram or 3 scoops Pina Colada instant mix. In a Slush the ratio is 2 x 500 g powder with 3 liters of long-life whole milk.

#### Viareggio Vanilla instantmix

Viareggio Cool Cappuccino has been a big success for years now.

We just added the Viareggio Vanilla instant mix to our assortment. You can prepare a tasty and ice cold vanilla milkshake in the blender or the slush.

#### Slush

base juice.

Of course, you can also prepare the Vanilla Milkshake in a Slush machine.

You combine 2 bags x 500 g of powder with 3 liters of full cream longlife milk. For the Fruit Milkshake variant in the Slush add 750 ml of smoothie fruit that you first mix in the blender with as little as possible