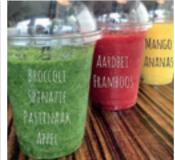

### Veggie Express **Veggie Smoothies**

More and more consumers are aware of the relationship between health and nutrition. Fresh Fruit Express has been responding to this trend for several years now with a unique Fruit Smoothie Concept. Every hospitality entrepreneur can quickly and easily prepare delicious Fruit Smoothies made from fresh fruit using frozen bags of various Fruit combinations, Smoothie base fruit juice and a blender.

We saw a growing demand for Veggie smoothies. Fresh Fruit Express has succeeded in developing a truly tasty Vegetable Smoothie concept under the name Veggie Express. Three well-balanced vegetable combinations in sachets of 150 g, supplemented Blender with 300 ml Fresh Fruit Express Smoothie base fruit juice form the basis of these very For best results, use the professional low-noitasty Veggie Smoothies.

You don't need much to get started with the Veggie Express Smoothies concept. All you need is a good blender, Smoothie base juice and our 4 Veggie Express vegetable mixes.

The 4 vegetable mixes of Veggie Express and Smoothie base juice of Fresh Fruit Express are available through your wholesaler. See our website for order lists and preparation lists.