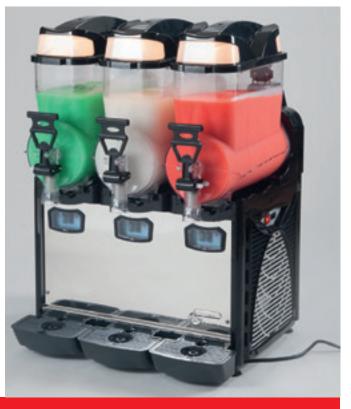

#### **COFRIMELL SLUSH BLACK 3 X 10 LITER**

Prices see website

Measurements- 60x53x84 cm (wxdxh)

Material Stainless steel
Model Oasis Standard

Execution Elektric
Power 1100 Watt
Artikelnumber Slush C3x10

Slush C3x10