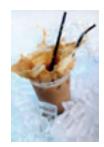

# The ice-cold coffee sensation

### **Viareggio Cool Cappuccino Concept**

Cool Cappuccino has been a great success for years. More and more people are also discovering this refreshing coffee drink. Just as hot tea became ice tea, hot coffee is being drunk cold more and more.

Cool Cappuccino also appeals to new target groups such as young people. In short: cold coffee is hot. Viareggio is a handy Cool Cappuccino concept, with which you can respond easily to this increasing demand for cold coffee drinks. You can prepare a tasty and ice-cold cool cappuccino in the blender or slush in only 40 seconds.