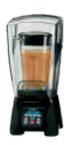

### FRESH FRUIT EXPRESS BLENDER INCLUDING SOUND ENCLOSURE WITH 2 JARS

Prices see website

Capacity jar: 1,5 litre

Size blender: W 215 x D 274 x H 449 mm

Power: 2200 W or 3 HP

Jar: BPA-free

Program: 4 pre-programmed keys: 1, 2 and 3 smoothies

and 4 for low-noise preparation.

Colour: Black

Speed: 27.000 – 30.000 rotations p/m

Article number FFE0020

blender:

Article number jar: FFE0022