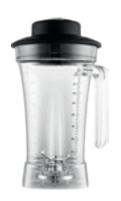

#### Jars

The Fresh Fruit Express jars have an unique round shape with measuring stripes to measure our smoothie base fruit juice volume. They are equipped with four sharp blender blades to blend the frozen mixes and juice every time into a delicious smoothie.

### FRESH FRUIT EXPRESS BLENDER INCLUDING SOUND ENCLOSURE WITH 2 JARS

Prices see website

Capacity jar: 1,5 litre

Size blender: W 215 x D 274 x H 449 mm

Power: 2200 W or 3 HP

Jar: BPA-free

Program: 4 pre-programmed keys: 1, 2 and 3 smoothies

1,5L FFE0022 Prices see website

FRESH FRUIT®

JAR FOR FRESH FRUIT **EXPRESS BLENDER WITHOUT SOUND ENCLOSURE** 

2L

FFE0012 Prices see website

JAR FOR WARING MX1500XT- 1,9L FFE0031 Prices see website **SEE WITH SOUND ENCLOSURE** 