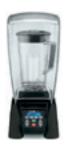

### WARING MX1500XTSEE BLENDER WITH SOUND ENCLOSURE

Prices see website

Capacity jar: 1,9 litre

Size blender: W 240 x D 230 x H 530 mm

Power: 1500 W

Jar: BPA-free

Program: 4 self-programmable blend cycles

Colour: Black

Speed: 45.000 rotations p/m

Article number FFE0030

blender:

Article number jar: FFE0031

**Fresh Fruit Express** Content Article **Price** no.

FRESH FRUIT

JAR FOR FRESH FRUIT **EXPRESS BLENDER WITH SOUND ENCLOSURE** 