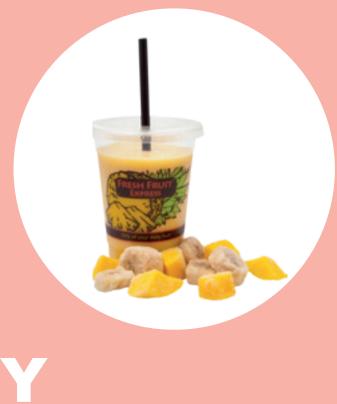

# Fresh Fruit Express Fruit Smoothies

#### Why Fresh Fruit Express?

Fresh Smoothies are an important category in the hospitality and catering industry. Fresh Fruit Express is a handy Smoothie concept that allows you to respond to this health trend with a relatively small investment in a professional blender. Fresh Fruit Express offers 9 different frozen fruit combinations, smoothie base juice and Pina Colada instant mix. This allows you to prepare a delicious Smoothie, Fruit Milkshake, Cocktail or Smoothie bowl quickly and easily.

Each bag contains 150 g of special deep-frozen fruit. Smoothie base juice also consists of 100% Smoothie fruit. With 250 ml of base smoothie juice and a bag of frozen fruit, you can prepare a delicious fresh 100% fruit Smoothie of 400 ml in 35 seconds, directly from the freezer.