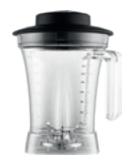

#### Jars

The Fresh Fruit Express jars have an unique round shape with measuring stripes to measure our smoothie base fruit juice volume. They are equipped with four sharp blender blades to blend the frozen mixes and juice every time into a delicious smoothie.

### FRESH FRUIT EXPRESS BLENDER INCLUDING SOUND ENCLOSURE WITH 2 JARS

Prices see website

Capacity jar: 1,5 litre

Size blender: W 215 x D 274 x H 449 mm

Power: 2200 W or 3 HP

Jar: BPA-free

Program: 4 pre-programmed keys: 1, 2 and 3 smoothies

1,5L FFE0022 Prices see website

FRESH FRUIT®

JAR FOR FRESH FRUIT **EXPRESS BLENDER WITHOUT SOUND ENCLOSURE** 

2L

FFE0012 Prices see website

JAR FOR WARING MX1500XT- 1,9L FFE0031 Prices see website **SEE WITH SOUND ENCLOSURE** 