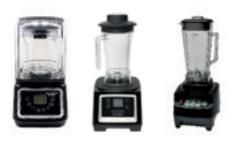

### **Blenders**

#### Fresh Fruit Express-blenders

Easy to use, simple and with perfect results. The Fresh Fruit Express blenders are very suitable for the preparation of our products.

### FRESH FRUIT EXPRESS BLENDER INCLUDING SOUND ENCLOSURE WITH 2 JARS

Prices see website

Capacity jar: 1,5 litre

Size blender: W 215 x D 274 x H 449 mm

Power: 2200 W or 3 HP

Jar: BPA-free

Program: 4 pre-programmed keys: 1, 2 and 3 smoothies

### WARING MX1500XTSEE BLENDER WITH SOUND ENCLOSURE

Prices see website

Capacity jar: 1,9 litre

Size blender: W 240 x D 230 x H 530 mm

Power: 1500 W

Jar: BPA-free

Program: 4 self-programmable blend cycles

Colour: Black