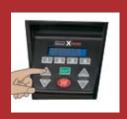

Set desired time
(up to 90 seconds) by
pressing Speed Up
or Speed Down
button (hold button
down to scroll quickly)

6.

Press the number of the station you would like to reprogram

Wait 5 seconds or press MAX Pulse button to continue on to set another speed. REPEAT STEPS #4-#6 until program is complete

**5.** 

To reprogram, press
both Speed Up A and
Speed Down buttons
simultaneously

Set desired time
(up to 90 seconds) by
pressing Speed Up
or Speed Down
button (hold button
down to scroll quickly)

6.

Press the number of the station you would like to reprogram