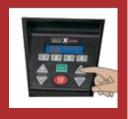

8.

TIP: TO MOVE TO THE NEXT STEP QUICKLY, PRESS THE MAX PULSE BUTTON 📤

Program an MX1300XT/PS or MX1500XT/PS to make your perfect drink or Smoothie!

Turn blender ON by pressing the ON/OFF button

Wait 5 seconds or press MAX Pulse button to continue on to set the time

When programming is complete, press both Speed Up A and Speed Down buttons simultaneously to save.

8.

TIP: TO MOVE TO THE NEXT STEP QUICKLY, PRESS THE MAX PULSE BUTTON 🚕