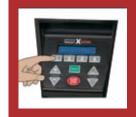

**7.** 

Set desired speed (up to 100%) by pressing Speed
Up or Speed Down button (hold button down to scroll quickly)

When programming is complete, press both Speed Up A and Speed Down buttons simultaneously to save.

Wait 5 seconds or press MAX Pulse button to continue on to set another speed. REPEAT STEPS #4-#6 until program is complete

**7.** 

Set desired speed (up to 100%) by pressing Speed
Up or Speed Down button (hold button down to scroll quickly)