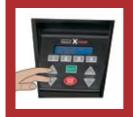

Program an MX1300XT/PS or MX1500XT/PS to make your perfect drink or Smoothie!

Turn blender ON by pressing the ON/OFF button

Wait 5 seconds or press MAX Pulse button to continue on to set the time

5.

To reprogram, press
both Speed Up and
Speed Down buttons
simultaneously

8.

TIP: TO MOVE TO THE NEXT STEP QUICKLY, PRESS THE MAX PULSE BUTTON 📤

Program an MX1300XT/PS or MX1500XT/PS to make your perfect drink or Smoothie!

Turn blender ON by pressing the ON/OFF button

Wait 5 seconds or press MAX Pulse button to continue on to set the time